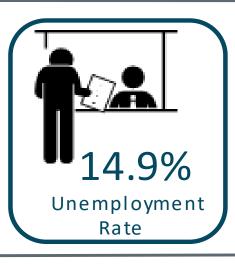

## Burkholme | CT 0009.00

Based on 2021 Census Data

**CT Highlights** 

**Population** = 3,580

鼺

Number of Homes

**Population Density** 

= 4,147/Km<sup>2</sup>

5-year Population change = -0.6%

Age 0-24

Citizenship & Immigrant Population