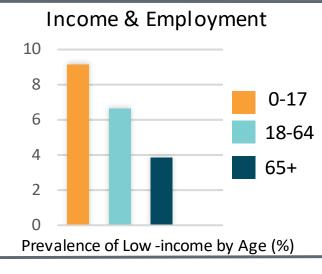

## Burkholme | CT 0009.00

Based on 2021 Census Data

**CT Highlights** 

**Population** = 3,580

鼺

Number of Homes

**Population Density** 

= 4,147/Km<sup>2</sup>

5-year Population change = -0.6%

Age 0-24

Citizenship & Immigrant Population