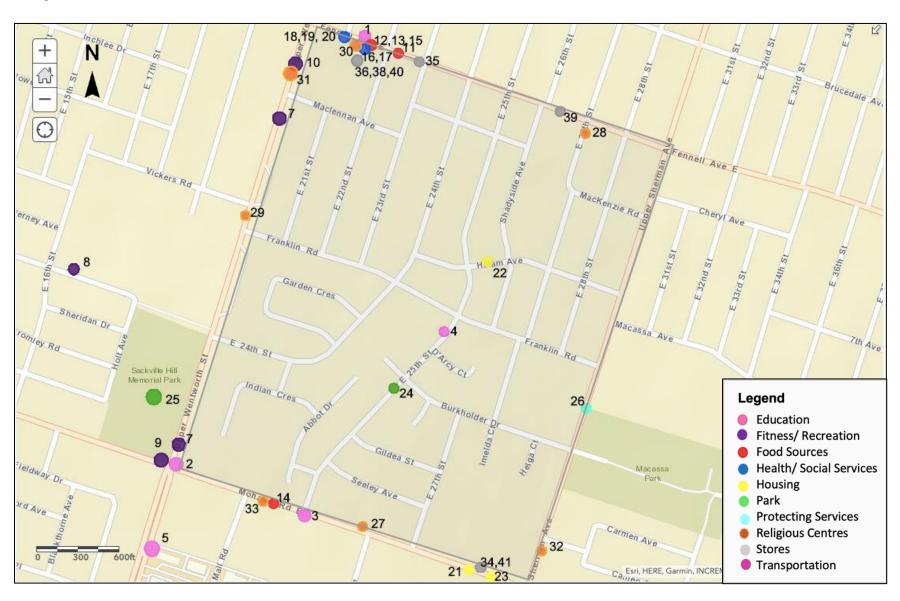

### Map of services identified in Burkholme

### Index of services in Burkholme

| Map<br>Number | Description                                    |  |  |  |  |
|---------------|------------------------------------------------|--|--|--|--|
| Education     |                                                |  |  |  |  |
| 1             | First Aid 4U Training                          |  |  |  |  |
| 2             | OnCourse (Adult Education)                     |  |  |  |  |
| 3             | Our Lady of Lourdes Catholic Elementary School |  |  |  |  |
| 4             | Timothy Christian School                       |  |  |  |  |
| 5             | Young Drivers of Canada                        |  |  |  |  |
| Fitness/R     | Recreation                                     |  |  |  |  |
| 6             | Body Pro Gym                                   |  |  |  |  |
| 7             | Evolve Massage Yoga Chiropractic               |  |  |  |  |
| 8             | Hill Park Recreation Centre                    |  |  |  |  |
| 9             | Sackville Hill Seniors Recreation Centre*      |  |  |  |  |
| 10            | YMCA-Hamilton-Burlington                       |  |  |  |  |
| Food Sou      |                                                |  |  |  |  |
| 11            | Big Bear Food Mart                             |  |  |  |  |
| 12            | <u>Harveys</u>                                 |  |  |  |  |
| 13            | Hasty Market                                   |  |  |  |  |
| 14            | Pizza Pizza                                    |  |  |  |  |
| 15            | <u>Popeyes</u>                                 |  |  |  |  |
| Health/So     | ocial Services                                 |  |  |  |  |
| 16            | Advanced Physiotherapy & Sports Medicine       |  |  |  |  |
| 17            | Auburn & Mountain Hearing Centres              |  |  |  |  |
| 18            | Community Donation Centre (via Value Village)  |  |  |  |  |
| 19            | Dr J Nardone & Associates                      |  |  |  |  |
| 20            | Fenworth Dental                                |  |  |  |  |
| Housing       |                                                |  |  |  |  |
| 21            | Greystone Place                                |  |  |  |  |
| 22            | Halam Park Housing Co-Operative                |  |  |  |  |
| 23            | Sussex Court Apartments                        |  |  |  |  |

| Parks               |                                                         |  |  |  |
|---------------------|---------------------------------------------------------|--|--|--|
| 24                  | Burkholme Park                                          |  |  |  |
| 25                  | Sackville Hill Park                                     |  |  |  |
| Protective Services |                                                         |  |  |  |
| 26                  | Hamilton Fire Department - Station 4                    |  |  |  |
| Religious           | s Centres                                               |  |  |  |
| 27                  | Burkholme United Church                                 |  |  |  |
| 28                  | Church of Christ                                        |  |  |  |
| 29                  | Connect Community Church                                |  |  |  |
| 30                  | Guiding Star Church                                     |  |  |  |
| 31                  | Mount Hamilton Baptist Church                           |  |  |  |
| 32                  | Reorganized Church of Jesus Christ of Latter-Day Saints |  |  |  |
| 33                  | St. Catherine of Siena Roman Catholic Church            |  |  |  |
| Retail Sto          | ores                                                    |  |  |  |
| 34                  | Beer Store                                              |  |  |  |
| 35                  | Complete Home Brewing Supplies                          |  |  |  |
| 36                  | Easy Home Shop                                          |  |  |  |
| 37                  | TD Canada Trust                                         |  |  |  |
| 38                  | TD Canada Trust                                         |  |  |  |
| 39                  | Thumpers Keys and Engravings                            |  |  |  |
| 40                  | Value Village                                           |  |  |  |
| <u>41</u>           | Wal-Mart                                                |  |  |  |

<sup>\*</sup>Programs Targeted Specifically at older adults