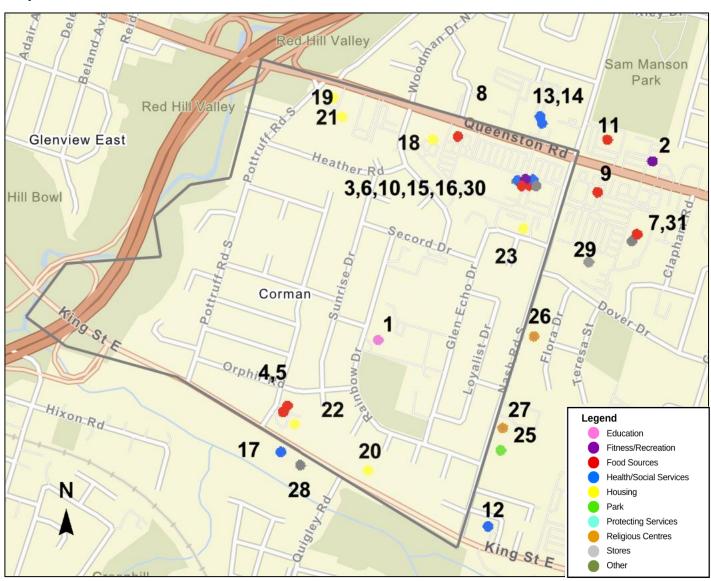

#### Map of services identified in Corman

# Corman | CT 0026.01 | July 2023

#### Index of services in Corman

| Index<br>Number    | Description               |  |
|--------------------|---------------------------|--|
| Education          |                           |  |
| 1                  | Glendale Secondary School |  |
| Fitness/Recreation |                           |  |
| 2                  | Aroma Day Spa             |  |
| 3                  | Good Life Fitness         |  |

#### **Food Sources**

| 4  | Etno Bar + Grill                  |
|----|-----------------------------------|
| 5  | Euro Treats                       |
| 6  | No Frills*                        |
| 7  | FreshCo*                          |
| 8  | Kelsey's Original Roadhouse       |
| 9  | <u>McDonald's</u>                 |
| 10 | Pizza Hut                         |
| 11 | Starsky Fine Foods*               |
|    | *Grocery and/or whole food stores |
|    |                                   |

#### He

| ealth/Social Services |                                     |  |
|-----------------------|-------------------------------------|--|
| 12                    | Arbour Creek Care Centre            |  |
| 13                    | Dr Harding L Office                 |  |
| 14                    | MedRehab Clinic Group               |  |
| 15                    | Pharmasave Queenston Place Pharmacy |  |
| 16                    | Red Hill Orthodontics               |  |
| 17                    | Vitality Health and Wellness Clinic |  |

| Housing           |                               |  |
|-------------------|-------------------------------|--|
| 18                | Albion Court Apartments       |  |
| 19                | Birchwood Apartments          |  |
| 20                | Centennial Court Apartments   |  |
| 21                | Eldorado Apartments           |  |
| 22                | King Manor Apartments         |  |
| 23                | Glen Garden Apartments        |  |
| Parks             |                               |  |
| 24                | Glendale Park                 |  |
| 25                | Sisters of St. Joseph Park    |  |
| Religious Centres |                               |  |
| 26                | Nash Road Gospel Hall         |  |
| 27                | St. Nicholas Serbian Orthodox |  |
|                   | <u>Cathedral</u>              |  |
| Retail            |                               |  |
| 28                | Arze Auto                     |  |
| 29                | Canadian Tire                 |  |
| 30                | <u>Dollar Tree</u>            |  |

31

Dollarama