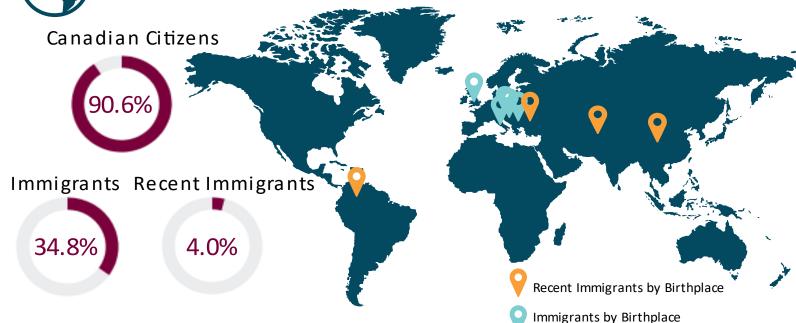

| Sisters of St. Joseph Park    |  |
| Religious Centres |                               |  |
| 26                | Nash Road Gospel Hall         |  |
| 27                | St. Nicholas Serbian Orthodox |  |
|                   | <u>Cathedral</u>              |  |
| Retail            |                               |  |
| 28                | Arze Auto                     |  |
| 29                | Canadian Tire                 |  |
| 30                | <u>Dollar Tree</u>            |  |



















31

Dollarama



# Corman | CT 0026.01

Based on 2021 Census Data







## Population





### **Number of Homes**

0026.01

= 1,692



### **Population Density**

= 3,683/Km<sup>2</sup>



5-year Population

**change** = 2.3%











## Citizenship & Immigrant Population







### **Neighbourhood Homes**







Public Health

Agency of Canada



Agence de la santé

publique du Canada



Rebecca Ganann | ganann@mcmaster.ca Caroline Moore | camoore@mcmaster.ca



Siddiqui, S., Orr, E., Ganann., R. On behalf of the EMBOLDEN research team. (2023). Infographic: Neighbourhood ProfileCorman. URL: <a href="https://emboldenstudy.mcmaster.ca/projectsresults/">https://emboldenstudy.mcmaster.ca/projectsresults/</a>