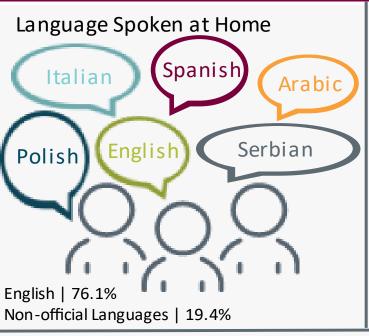

Corman is home to a considerable number of older adults, and its population exhibits diversity, evident in the range of multicultural food options available at the local Freshco grocery store, accompanied by advertisements in multiple languages. However, community centers and places of worship do not necessarily reflect this diversity, aside from a gospel hall and a Serbian Orthodox Temple.