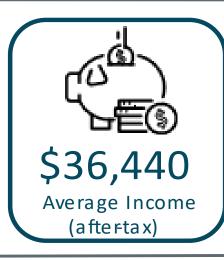

| Glendale Park                 |  |
| 25                | Sisters of St. Joseph Park    |  |
| Religious Centres |                               |  |
| 26                | Nash Road Gospel Hall         |  |
| 27                | St. Nicholas Serbian Orthodox |  |
|                   | <u>Cathedral</u>              |  |
| Retail            |                               |  |
| 28                | Arze Auto                     |  |
| 29                | Canadian Tire                 |  |
| 30                | <u>Dollar Tree</u>            |  |



















31

Dollarama



# Corman | CT 0026.01

Based on 2021 Census Data







## Population





### **Number of Homes**

0026.01

= 1,692



### **Population Density**

= 3,683/Km<sup>2</sup>



5-year Population

**change** = 2.3%











## Citizenship & Immigrant Population







### **Neighbourhood Homes**







Public Health

Agency of Canada



Agence de la santé

publique du Canada



Rebecca Ganann | ganann@mcmaster.ca Caroline Moore | camoore@mcmaster.ca



Siddiqui, S., Orr, E., Ganann., R. On behalf of the EMBOLDEN research team. (2023). Infographic: Neighbourhood ProfileCorman. URL: <a href="https://emboldenstudy.mcmaster.ca/projectsresults/">https://emboldenstudy.mcmaster.ca/projectsresults/</a>