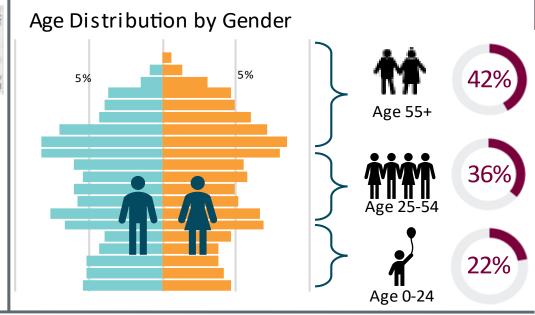

| Glendale Park                 |  |
| 25                | Sisters of St. Joseph Park    |  |
| Religious Centres |                               |  |
| 26                | Nash Road Gospel Hall         |  |
| 27                | St. Nicholas Serbian Orthodox |  |
|                   | <u>Cathedral</u>              |  |
| Retail            |                               |  |
| 28                | Arze Auto                     |  |
| 29                | Canadian Tire                 |  |
| 30                | <u>Dollar Tree</u>            |  |



















31

Dollarama



# Corman | CT 0026.01

Based on 2021 Census Data







## Population





### **Number of Homes**

0026.01

= 1,692



### **Population Density**

= 3,683/Km<sup>2</sup>



5-year Population

**change** = 2.3%











## Citizenship & Immigrant Population







### **Neighbourhood Homes**







Public Health

Agency of Canada



Agence de la santé

publique du Canada



Rebecca Ganann | ganann@mcmaster.ca Caroline Moore | camoore@mcmaster.ca



Siddiqui, S., Orr, E., Ganann., R. On behalf of the EMBOLDEN research team. (2023). Infographic: Neighbourhood ProfileCorman. URL: <a href="https://emboldenstudy.mcmaster.ca/projectsresults/">https://emboldenstudy.mcmaster.ca/projectsresults/</a>