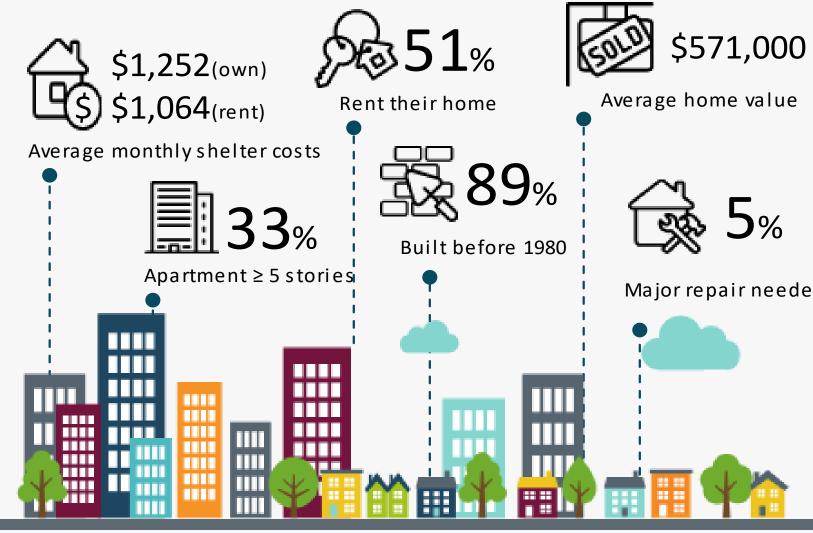

ark    |  |
| Religious Centres |                               |  |
| 26                | Nash Road Gospel Hall         |  |
| 27                | St. Nicholas Serbian Orthodox |  |
|                   | <u>Cathedral</u>              |  |
| Retail            |                               |  |
| 28                | Arze Auto                     |  |
| 29                | Canadian Tire                 |  |
| 30                | <u>Dollar Tree</u>            |  |



















31

Dollarama



# Corman | CT 0026.01

Based on 2021 Census Data







## Population





### **Number of Homes**

0026.01

= 1,692



### **Population Density**

= 3,683/Km<sup>2</sup>



5-year Population

**change** = 2.3%











## Citizenship & Immigrant Population







### **Neighbourhood Homes**







Public Health

Agency of Canada



Agence de la santé

publique du Canada



Rebecca Ganann | ganann@mcmaster.ca Caroline Moore | camoore@mcmaster.ca



Siddiqui, S., Orr, E., Ganann., R. On behalf of the EMBOLDEN research team. (2023). Infographic: Neighbourhood ProfileCorman. URL: <a href="https://emboldenstudy.mcmaster.ca/projectsresults/">https://emboldenstudy.mcmaster.ca/projectsresults/</a>