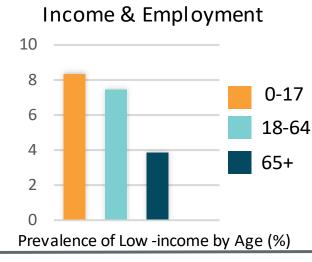

Glendale Park                 |  |
| 25                | Sisters of St. Joseph Park    |  |
| Religious Centres |                               |  |
| 26                | Nash Road Gospel Hall         |  |
| 27                | St. Nicholas Serbian Orthodox |  |
|                   | <u>Cathedral</u>              |  |
| Retail            |                               |  |
| 28                | Arze Auto                     |  |
| 29                | Canadian Tire                 |  |
| 30                | <u>Dollar Tree</u>            |  |



















31

Dollarama



# Corman | CT 0026.01

Based on 2021 Census Data







## Population





### **Number of Homes**

0026.01

= 1,692



### **Population Density**

= 3,683/Km<sup>2</sup>



5-year Population

**change** = 2.3%











## Citizenship & Immigrant Population







### **Neighbourhood Homes**







Public Health

Agency of Canada



Agence de la santé

publique du Canada



Rebecca Ganann | ganann@mcmaster.ca Caroline Moore | camoore@mcmaster.ca



Siddiqui, S., Orr, E., Ganann., R. On behalf of the EMBOLDEN research team. (2023). Infographic: Neighbourhood ProfileCorman. URL: <a href="https://emboldenstudy.mcmaster.ca/projectsresults/">https://emboldenstudy.mcmaster.ca/projectsresults/</a>