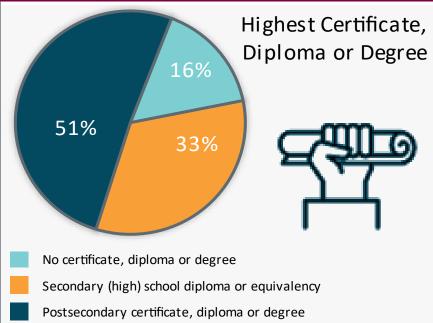

| Sisters of St. Joseph Park    |  |
| Religious Centres |                               |  |
| 26                | Nash Road Gospel Hall         |  |
| 27                | St. Nicholas Serbian Orthodox |  |
|                   | <u>Cathedral</u>              |  |
| Retail            |                               |  |
| 28                | Arze Auto                     |  |
| 29                | Canadian Tire                 |  |
| 30                | <u>Dollar Tree</u>            |  |



















31

Dollarama



# Corman | CT 0026.01

Based on 2021 Census Data







## Population





### **Number of Homes**

0026.01

= 1,692



### **Population Density**

= 3,683/Km<sup>2</sup>



5-year Population

**change** = 2.3%











## Citizenship & Immigrant Population







### **Neighbourhood Homes**







Public Health

Agency of Canada



Agence de la santé

publique du Canada



Rebecca Ganann | ganann@mcmaster.ca Caroline Moore | camoore@mcmaster.ca



Siddiqui, S., Orr, E., Ganann., R. On behalf of the EMBOLDEN research team. (2023). Infographic: Neighbourhood ProfileCorman. URL: <a href="https://emboldenstudy.mcmaster.ca/projectsresults/">https://emboldenstudy.mcmaster.ca/projectsresults/</a>