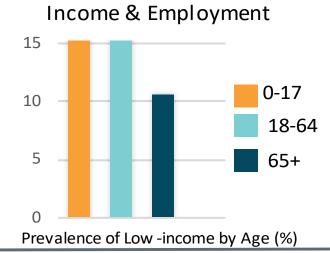

## **Durand** | CT 0038.00

Based on 2021 Census Data

CT Highlights

**Population** = 4,172

Number of Homes = 2,931

**Population Density** 

 $= 12,540/Km^2$ 