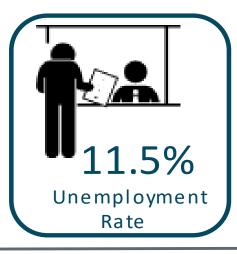

## **Durand** | CT 0038.00

Based on 2021 Census Data

CT Highlights

**Population** = 4,172

Number of Homes = 2,931

**Population Density** 

 $= 12,540/Km^2$ 