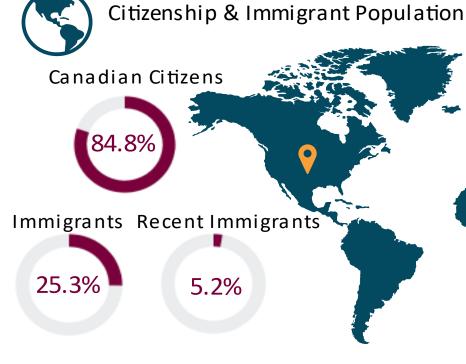

## **Durand** | CT 0038.00

Based on 2021 Census Data

CT Highlights

**Population** = 4,172

Number of Homes = 2,931

**Population Density** 

 $= 12,540/Km^2$ 