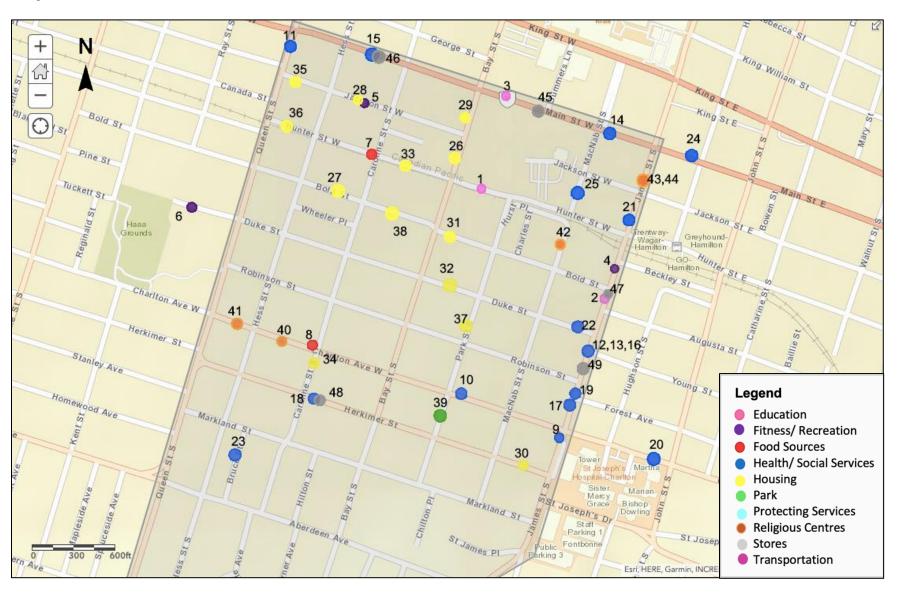

### Map of services identified in Durand

### **Index of services in Durand**

| Map<br>Number    | Description                                  |  |  |  |  |  |  |
|------------------|----------------------------------------------|--|--|--|--|--|--|
| Number           |                                              |  |  |  |  |  |  |
| Education        |                                              |  |  |  |  |  |  |
| 1                | Central Public School                        |  |  |  |  |  |  |
| 2                | Metropolitan College                         |  |  |  |  |  |  |
| 3                | Michael G. Degroote School of Medicine       |  |  |  |  |  |  |
| Fitness/Re       | creation                                     |  |  |  |  |  |  |
| 4                | Hamilton Conservatory for the Arts*          |  |  |  |  |  |  |
| 5                | Main Hess Activity Club*                     |  |  |  |  |  |  |
| 6                | Ryerson Recreation Centre*                   |  |  |  |  |  |  |
| <b>Food Sour</b> | ces                                          |  |  |  |  |  |  |
| 7                | Big Bee Food Mart Hunter                     |  |  |  |  |  |  |
| 8                | Durand Coffee                                |  |  |  |  |  |  |
| Health/Soc       | Health/Social Services                       |  |  |  |  |  |  |
| 9                | Charlton Dentistry + Physiotherapy           |  |  |  |  |  |  |
| 10               | De Benetti Dentistry Professionals           |  |  |  |  |  |  |
| 11               | Dr. Brian Paul, Optometrist                  |  |  |  |  |  |  |
| 12               | G. Gall Hearing & Tinnitus Centre            |  |  |  |  |  |  |
| 13               | Guardian Pharmacy                            |  |  |  |  |  |  |
| 14               | Hamilton Environmental Health                |  |  |  |  |  |  |
| 15               | Hamilton Ontario Works Employment            |  |  |  |  |  |  |
| 16               | Medical Arts Clinic                          |  |  |  |  |  |  |
| 17               | Pediatric Dentistry                          |  |  |  |  |  |  |
| 18               | Shoppers Drugmart Pharmacy                   |  |  |  |  |  |  |
| 19               | Southwest Family Health Centre               |  |  |  |  |  |  |
| 20               | St. Joseph Hospital                          |  |  |  |  |  |  |
| 21               | The Career Foundation                        |  |  |  |  |  |  |
| 22               | <u>Urban Healing Studio</u>                  |  |  |  |  |  |  |
| 23               | Wilson Rehabilitation                        |  |  |  |  |  |  |
| 24               | YMCA Employment Centre                       |  |  |  |  |  |  |
| 25               | YMCA Hamilton-Seniors Active Living Centres* |  |  |  |  |  |  |
| <b>Housing</b>   |                                              |  |  |  |  |  |  |
| 26               | Bay 100 Apartments                           |  |  |  |  |  |  |
| 27               | Bold Towers                                  |  |  |  |  |  |  |

| 28            | City Housing                             |  |  |  |  |
|---------------|------------------------------------------|--|--|--|--|
| 29            | Core Lofts                               |  |  |  |  |
| 30            | <u>Durand Retirement Residence</u> *     |  |  |  |  |
| 31            | Durand Village                           |  |  |  |  |
| 32            | El Duque Apartments                      |  |  |  |  |
| 33            | Fontainebleau Apartments                 |  |  |  |  |
| 34            | Indwell - Caroline Apartments            |  |  |  |  |
| 35            | Jackson Villa Apartments                 |  |  |  |  |
| 36            | Le Palais and Capital Terrace            |  |  |  |  |
| 37            | Lido Tower Apartments - Skyline Living   |  |  |  |  |
| 38            | Royal Place                              |  |  |  |  |
| Parks         |                                          |  |  |  |  |
| 39            | Durand Park                              |  |  |  |  |
| Religious (   | Centres                                  |  |  |  |  |
| 40            | Central Presbyterian Church              |  |  |  |  |
| 41            | First Hamilton Christian Reformed Church |  |  |  |  |
| 42            | MacNab Street Presbyterian Church        |  |  |  |  |
| 43            | St. James Church                         |  |  |  |  |
| 44            | St. Paul's Presbyterian Church           |  |  |  |  |
| Retail Stores |                                          |  |  |  |  |
| 45            | Country Style                            |  |  |  |  |
| 46            | Daisy Mart                               |  |  |  |  |
| 47            | Kiki's Closets                           |  |  |  |  |
| 48            | Shoppers Drug Mart                       |  |  |  |  |
| 49            | TD Canada Trust Branch and ATM           |  |  |  |  |
| *Programs     | Targeted Specifically at older adults    |  |  |  |  |