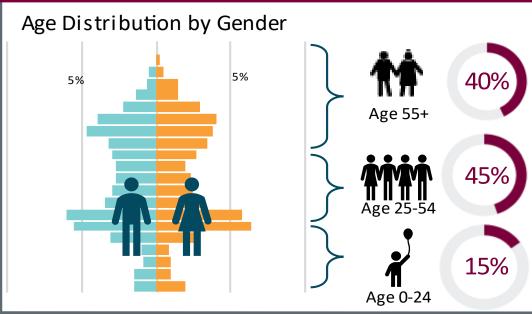

## **Durand** | CT 0038.00

Based on 2021 Census Data

CT Highlights

**Population** = 4,172

Number of Homes = 2,931

**Population Density** 

 $= 12,540/Km^2$ 