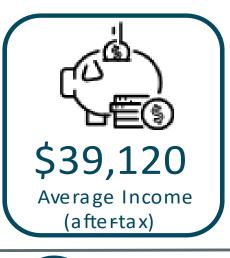

## **Durand** | CT 0038.00

Based on 2021 Census Data

CT Highlights

**Population** = 4,172

Number of Homes = 2,931

**Population Density** 

 $= 12,540/Km^2$ 