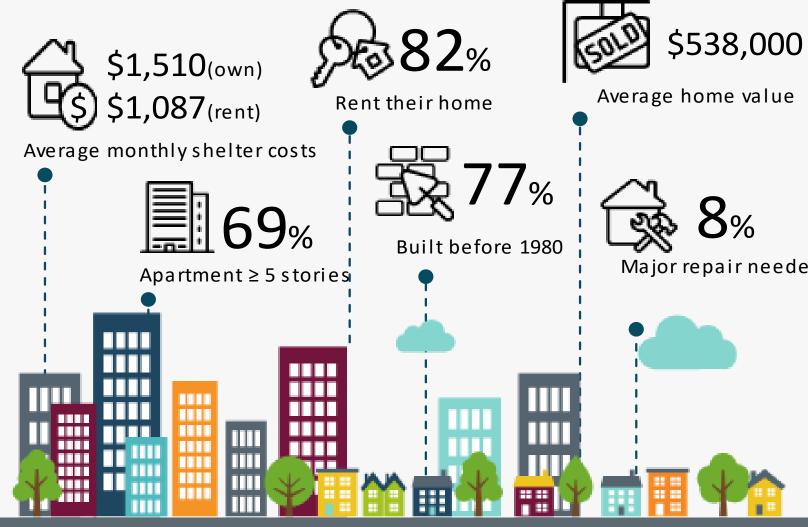

## **Durand** | CT 0038.00

Based on 2021 Census Data

CT Highlights

**Population** = 4,172

Number of Homes = 2,931

**Population Density** 

 $= 12,540/Km^2$ 

### **Neighbourhood Homes**

Agence de la santé publique du Canada

Rebecca Ganann | ganann@mcmaster.ca Caroline Moore | camoore@mcmaster.ca

Siddiqui, S., Orr, E., Ganann, R. On behalf of the EMBOLDEN research team. (2023). Infographic: Neighbourhood Profil@urand. URL: https://emboldenstudy.mcmaster.ca/projects results/