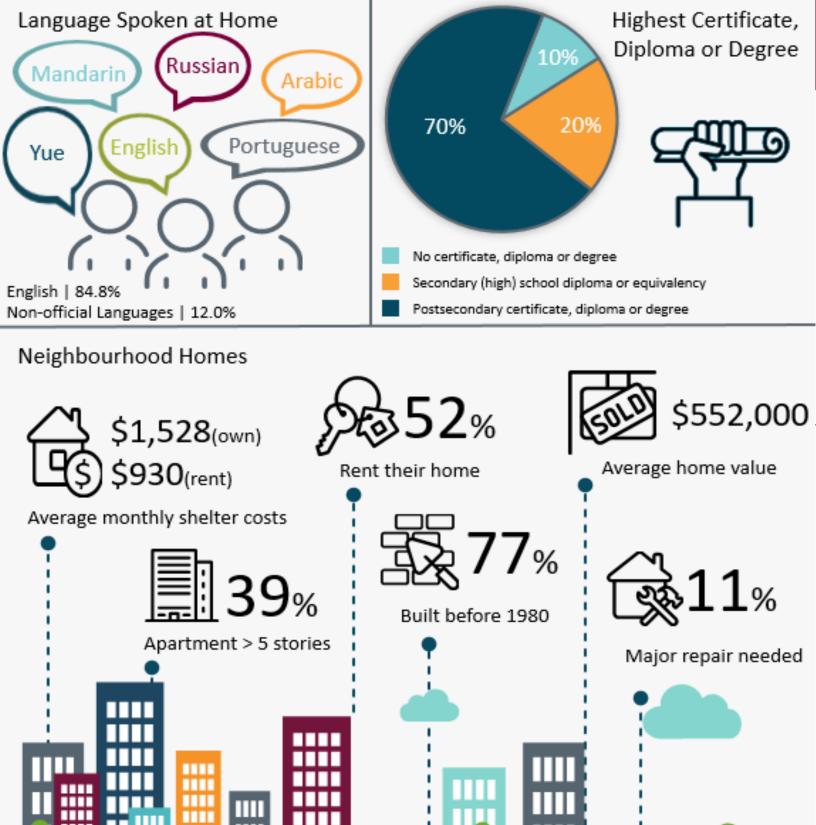

# Strathcona & Dundurn | CT 0047.00

EMBOLDEN Gerzing Out for Health

Recent Immigrants by Birthplace

Immigrants by Birthplace

**BARGE CENTRE FOR MOBILITY IN AGING** 

Data Source: Statistics Canada. 2021. 5370047.00 [Census tract].