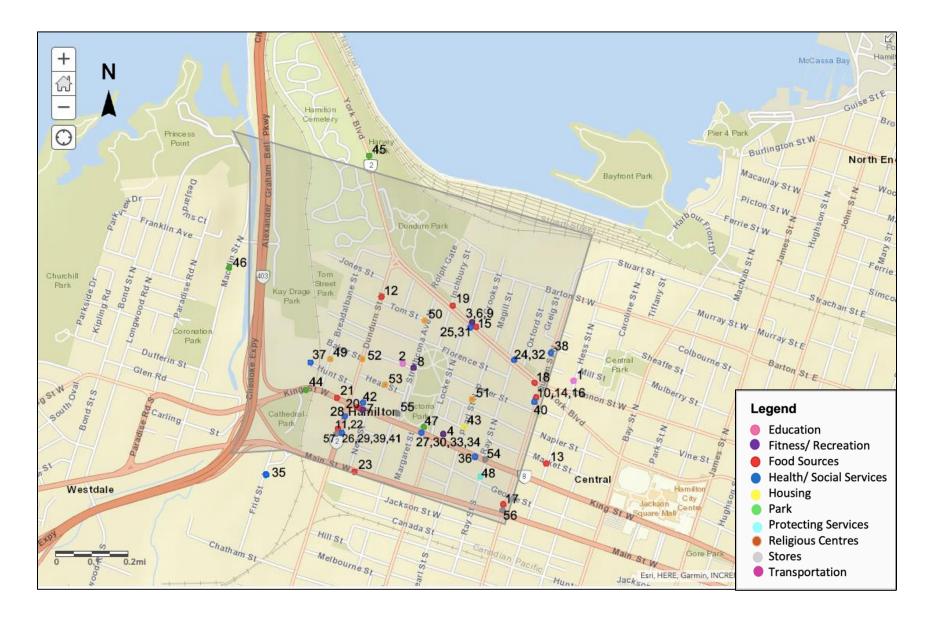

#### Map of services identified in Strathcona and Dundurn

### Index of services in Strathcona and Dundurn

| Map<br>Number | Description                             |  |  |  |
|---------------|-----------------------------------------|--|--|--|
| Education     |                                         |  |  |  |
| 1             | Hess Street Public School               |  |  |  |
| 2             | Strathcona Elementary School            |  |  |  |
| Fitness/F     | Recreation                              |  |  |  |
| 3             | De La Sol Yoga Studios                  |  |  |  |
| 4             | Inland Island Community Wellness Centre |  |  |  |
| 5             | SAM Good Shepherd*                      |  |  |  |
| 6             | Studio Zee Pilates                      |  |  |  |
| 7             | Sturgess Cycle Fitness Centre           |  |  |  |
| 8             | Victoria Park Pool*                     |  |  |  |
| 9             | Zee Float                               |  |  |  |
| Food Sou      | Irces                                   |  |  |  |
| 10            | B & T Food                              |  |  |  |
| 11            | Fortinos                                |  |  |  |
| 12            | Good Convenience                        |  |  |  |
| 13            | Hess Variety                            |  |  |  |
| 14            | McQueen's Banh Mi Viet                  |  |  |  |
| 15            | Pho Lac Vien                            |  |  |  |
| 16            | Pho Nhung                               |  |  |  |
| 17            | Select Convenience 24 hrs               |  |  |  |
| 18            | Select Food Mart and Pizza              |  |  |  |
| 19            | The Mustard Seed Co-operative Grocery   |  |  |  |
| 20-23         | Tim Hortons                             |  |  |  |

| Health/S | ocial Services                          |
|----------|-----------------------------------------|
| 24       | Altima Hess Village Dental Centre       |
|          |                                         |
| 25       | Banyan Community Services               |
| 26       | Canadian Hearing Society                |
| 27       | Dr. Adina Radulescu Dental Office       |
| 28       | <u>Dr. Jarecka Dental</u>               |
| 29       | Dundurn Medical Centre Inc.             |
| 30       | Dynacare Laboratory and Health Services |
|          | <u>Centre</u>                           |
| 31       | Energy Tap Counselling and Consultation |
|          | Service                                 |
| 32       | Hess Village Compounding Pharmacy       |
| 33       | King Medical Pharmacy                   |
| 34       | Kingwest Medical Associates             |
| 35       | Medical Pharmacy-Farmacia               |
| 36       | Melissa Mitchell, RMT                   |
| 37       | Nicholas Mancini Centre                 |
| 38       | Ontario Early Years Centre              |
| 39       | Performance Physiotherapy               |
| 40       | Queen York Pharmacy                     |
| 41       | Service Ontario                         |
| 42       | Shoppers Drive-Thru Pharmacy            |
| Housing  |                                         |
| 43       | Good Shepherd                           |
|          |                                         |

#### Parks

- 44 Cathedral Park
- 45 Harvey Park
- 46 Kay Drage Park
- 47 Victoria Park

#### **Protective Services**

48 Hamilton Fire Department - Station 11

#### **Religious Centres**

- 49 Hamilton Chinese Alliance Church
- 50 Hamilton Christian Fellowship
- 51 Korean United Church
- 52 Our Lady of Mercy Lithuanian Church
- 53 St. Demetrios Greek Orthodox Church

#### **Retail Stores**

- 54 Drop Off Cleaners & amp; Laundry
- 55 Radfan Convenience
- 56 The Wash
- 57 Your Dollar Store with More

\*Programs targeted specifically at older adults