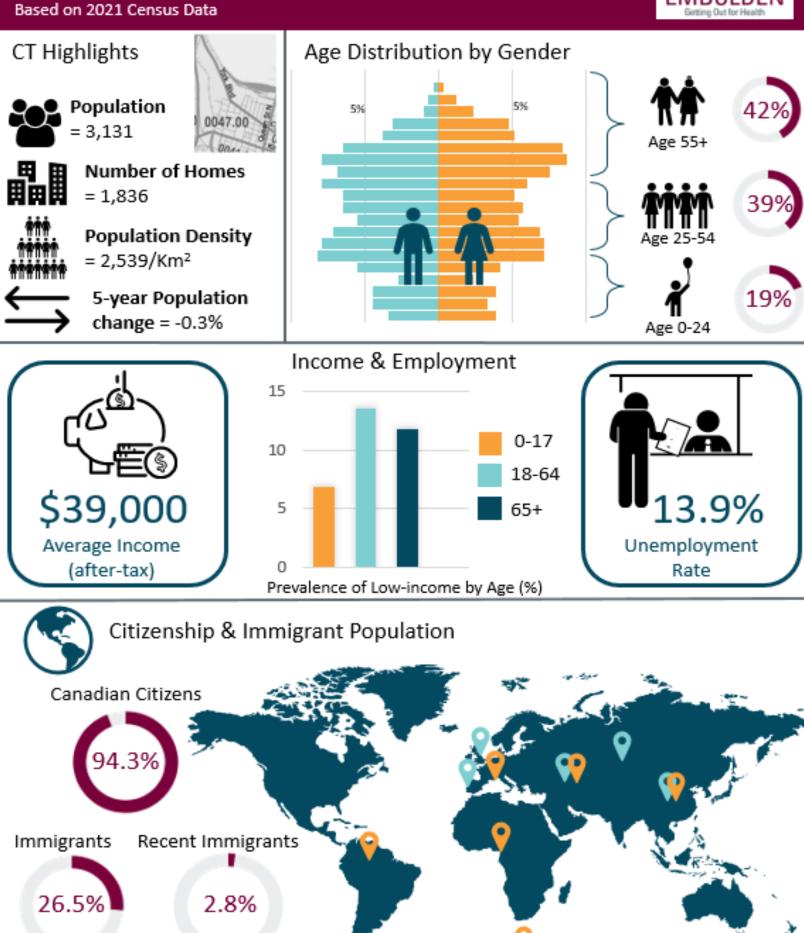

# Strathcona & Dundurn | CT 0047.00

EMBOLDEN Gerzing Out for Health

Recent Immigrants by Birthplace

Immigrants by Birthplace

**BARGE CENTRE FOR MOBILITY IN AGING** 

Data Source: Statistics Canada. 2021. 5370047.00 [Census tract].