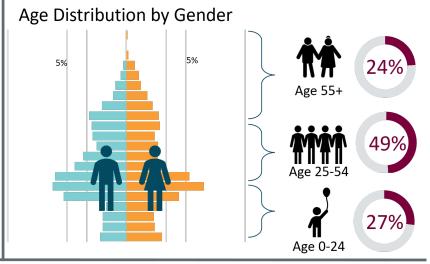

### Beasley | CT 0049.00 & 0063.00

Based on 2021 Census Data

**CT Highlights** 

**Population** = 6,338

**Number of Homes** 

= 3343

**Population Density** 

 $= 6214/Km^2$ 

5-year Population change = 23.6%