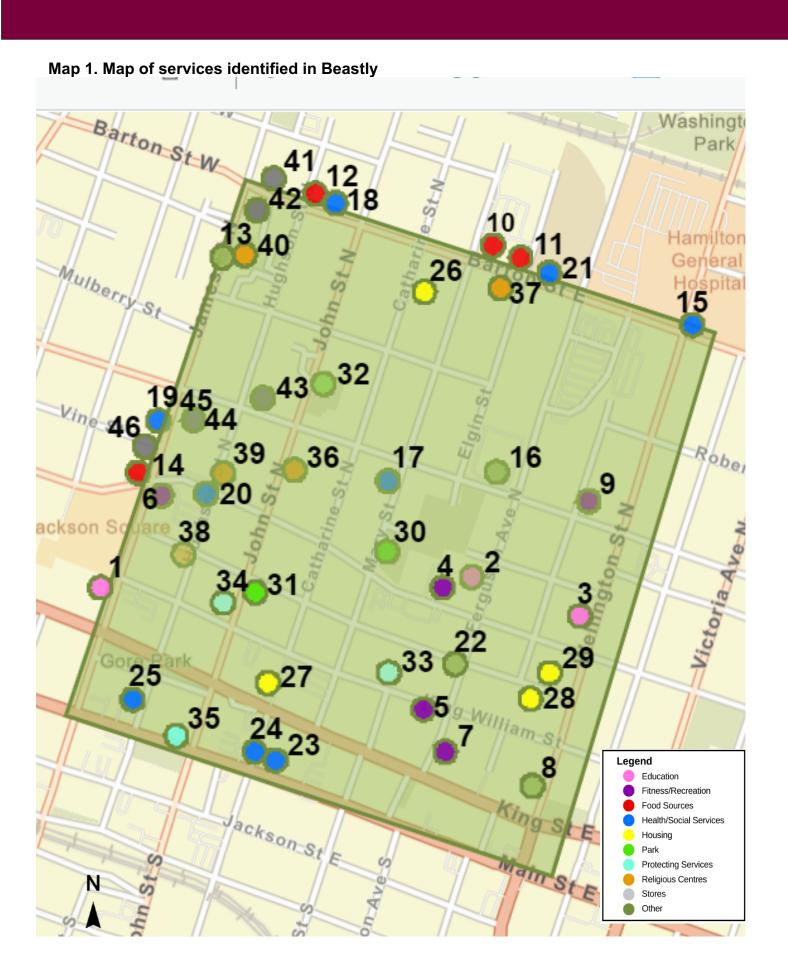

#### Index of services in Beastly

| Index<br>Number        | Description                          |  |
|------------------------|--------------------------------------|--|
| Education              |                                      |  |
| 1                      | CCE McMaster Continuous Education    |  |
| 2                      | Dr D. Edgar Davey Elementary School  |  |
| 3                      | Foxford University                   |  |
| Fitness/Recreation     |                                      |  |
| 4                      | Beastley Park Community Centre       |  |
| 5                      | Theatre Aquarius                     |  |
| 6                      | Spinco                               |  |
| 7                      | Circle Studios Yoga +                |  |
| 8                      | F45 Training                         |  |
| 9                      | Cornell Performance Academy          |  |
| Food So                | urces                                |  |
| 10                     | Food Basics                          |  |
| 11                     | Mother's Vietnamese Kitchen          |  |
| 12                     | The Little Grasshopper Café          |  |
| 13                     | Lola Latin Grocery                   |  |
| 14                     | Latin Food and Products              |  |
| Health/Social Services |                                      |  |
| 15                     | Hamilton General Hospital            |  |
| 16                     | Good Shepherd Venture Centre Food    |  |
|                        | Bank                                 |  |
| 17                     | Good Shepherd Homeless Centre        |  |
| 18                     | Friscolanti Funeral Chapel           |  |
| 19                     | Hamilton Family HealthTeam           |  |
| 20                     | Living Rock Ministries               |  |
| 21                     | Hamilton-Wentworth Detension         |  |
| 22                     | Immigrants Working Centre            |  |
| 23                     | Hamilton Housing Help Centre         |  |
| 24                     | <b>Downtown Hamilton Endodontics</b> |  |
| 25                     | YMCA Employment Services             |  |
|                        |                                      |  |

| Housin   | g                                |
|----------|----------------------------------|
| 26       | Residence on Catharine           |
| 27       | Norwich Apartments               |
| 28       | *City Housing Hamilton           |
| 29       | Rebecca Towers                   |
| Parks    |                                  |
| 30       | Beastley Skate Park              |
| 31       | John Rebecca Park                |
| 32       | McLaren Park                     |
| Protect  | ive Services                     |
| 33       | Hamilton Police Service          |
| 34       | Hamilton Fire Department Station |
| 35       | Vitulli Law Group                |
| - · ·    |                                  |
|          | us Centres                       |
| 36       | Stewart Memorial Church          |
| 37       | Sister Elisabeth Manhertz Hall   |
| 38       | New City Church                  |
| 39       | Trinity Lutheran Church          |
| 40       | Christ's Church Cathedral        |
|          |                                  |
| Retail S | Stores                           |
| 41       | Salvo's Gifts                    |
| 42       | Rumors Safety Zone               |
| 43       | Giant Tiger                      |
| 44       | H. William Jewellery             |
| 45       | Miller Shoes                     |
| 46       | Merit Brewing                    |
|          |                                  |
|          |                                  |