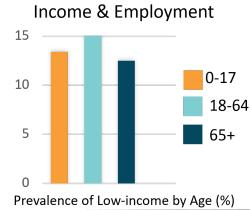

Safety Zone               |
| 43       | Giant Tiger                      |
| 44       | H. William Jewellery             |
| 45       | Miller Shoes                     |
| 46       | Merit Brewing                    |
|          |                                  |
|          |                                  |



Rebecca Ganann | ganann@mcmaster.ca Caroline Moore | camoore@mcmaster.ca



Binkley C. & Ling E. On behalf of the EMBOLDEN research team (2024). Environmental scan: Riverdale East. URL: https://emboldenstudy.mcmaster.ca/projects-results/













### Beasley | CT 0049.00 & 0063.00

Based on 2021 Census Data



**CT Highlights** 



**Population** = 6,338





**Number of Homes** 

= 3343



**Population Density** 

 $= 6214/Km^2$ 



5-year Population change = 23.6%