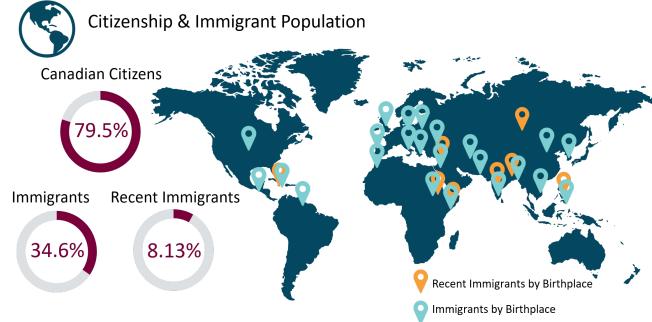

ety Zone               |
| 43       | Giant Tiger                      |
| 44       | H. William Jewellery             |
| 45       | Miller Shoes                     |
| 46       | Merit Brewing                    |
|          |                                  |
|          |                                  |



Rebecca Ganann | ganann@mcmaster.ca Caroline Moore | camoore@mcmaster.ca



Binkley C. & Ling E. On behalf of the EMBOLDEN research team (2024). Environmental scan: Riverdale East. URL: https://emboldenstudy.mcmaster.ca/projects-results/













### Beasley | CT 0049.00 & 0063.00

Based on 2021 Census Data



**CT Highlights** 



**Population** = 6,338





**Number of Homes** 

= 3343



**Population Density** 

 $= 6214/Km^2$ 



5-year Population change = 23.6%